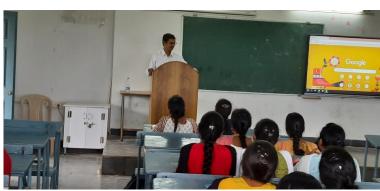

| Financial awareness of Indian financial markets      |  |  |  |  |  |
| Objective of the event    | To understand the Indian financial markets and its   |  |  |  |  |  |
|                           | operations                                           |  |  |  |  |  |
| Outcome of the Event      | Student able to understand the financial markets     |  |  |  |  |  |
| Feed back                 | Resource person Dr.K. Bhanu Prasad has               |  |  |  |  |  |
|                           | enthusiastically motivated with his financial skills |  |  |  |  |  |
|                           | and students opined to have this kind of interaction |  |  |  |  |  |
|                           | in coming days                                       |  |  |  |  |  |

## **Photographs**





Resource Person give message to the students